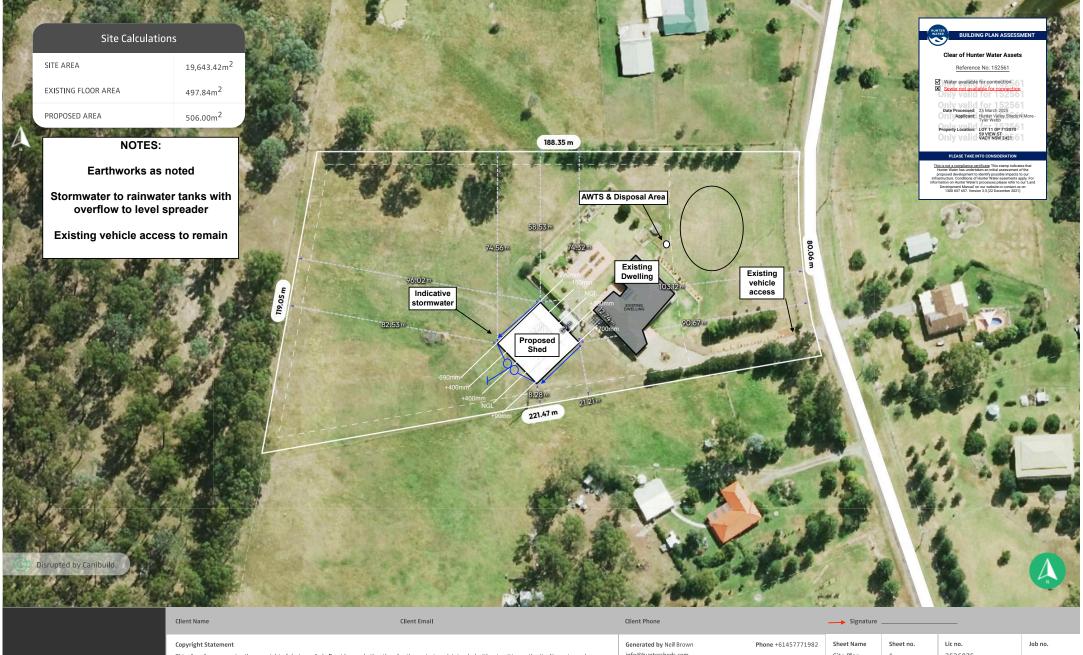

ALL DIMENSIONS ARE IN METRES. DO NOT SCALE FROM PLANS.

| Generated by Neil Brown info@huntersheds.com                                      | Phone +61457771982 | Sheet Name<br>Site Plan          | Sheet no. | Lic no.<br>352687C                  | Job no.            |
|-----------------------------------------------------------------------------------|--------------------|----------------------------------|-----------|-------------------------------------|--------------------|
| Property Details<br>59 View St, Vacy, NSW 2421, Australia<br>ot/DP: 11/-/DP712070 |                    | Design<br>Ian & Ben Pryde        |           |                                     | Scale<br>1:1000@A3 |
|                                                                                   |                    | 1 st version date:<br>03/02/2025 |           | Current version date:<br>18/03/2025 | Version #          |